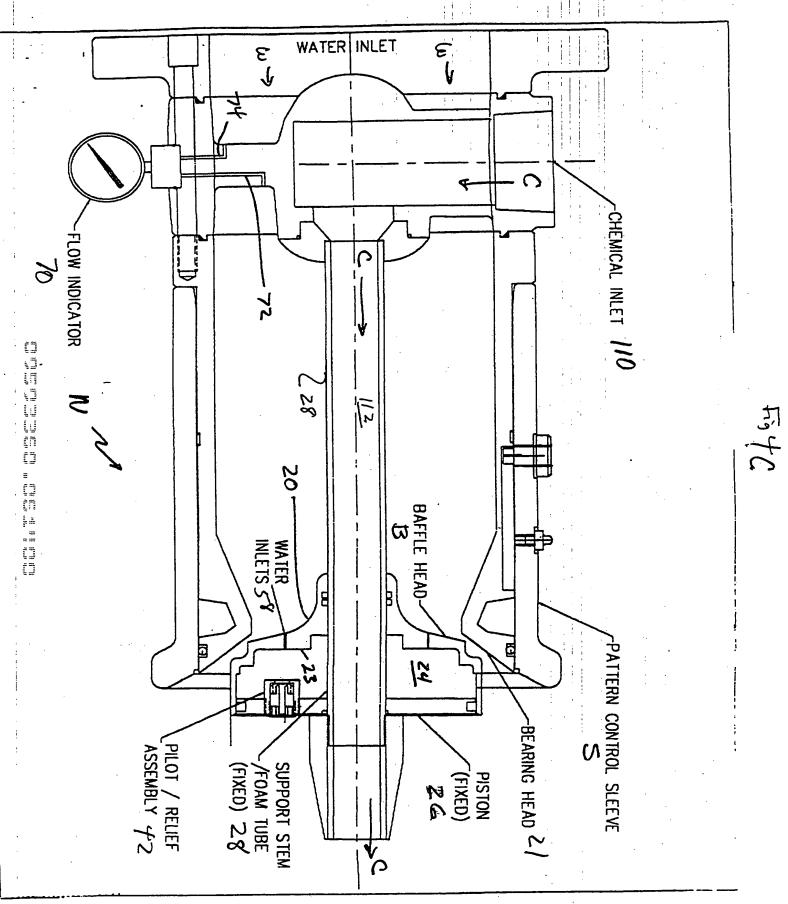

This Page Is Inserted by IFW Operations and is not a part of the Official Record

## **BEST AVAILABLE IMAGES**

Defective images within this document are accurate representation of The original documents submitted by the applicant.

Defects in the images may include (but are not limited to):

- BLACK BORDERS
- TEXT CUT OFF AT TOP, BOTTOM OR SIDES
- FADED TEXT
- ILLEGIBLE TEXT
- SKEWED/SLANTED IMAGES
- COLORED PHOTOS
- BLACK OR VERY BLACK AND WHITE DARK PHOTOS
- GRAY SCALE DOCUMENTS

## **IMAGES ARE BEST AVAILABLE COPY.**

As rescanning documents *will not* correct images, please do not report the images to the Image Problem Mailbox.









71











Ĭ.





































P.02





P.03



Jun-14-00 12:53P WilliamsFire-Engineering 4097452884

P.04



Jun-14-00 12:54P WilliamsFire-Engineering 4097452884 P.05